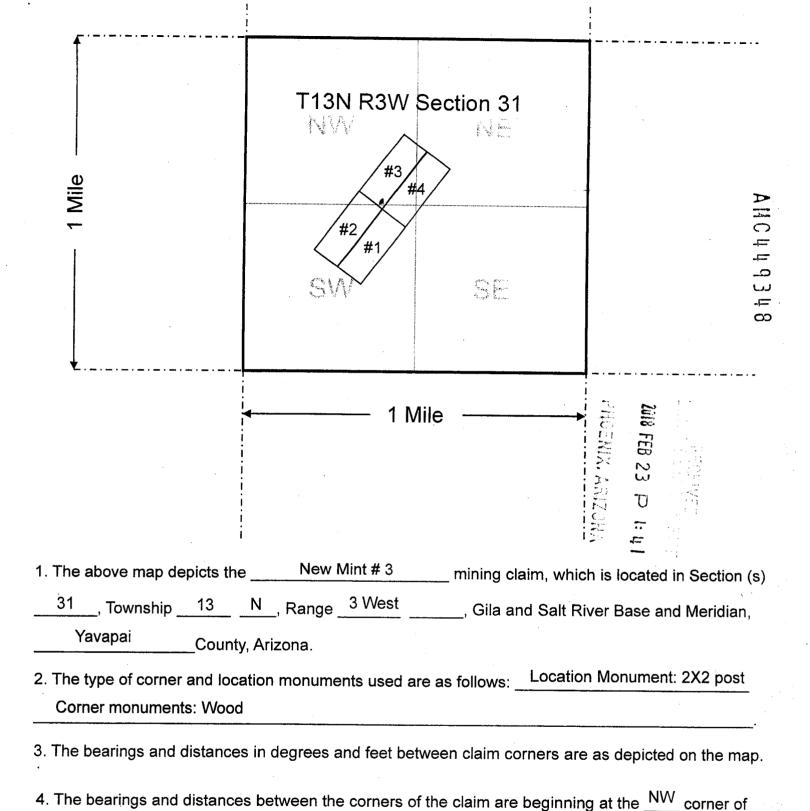

## 

| LOCATION NOTICE FOR LODE MINING CLAIM                                             |                                            |
|-----------------------------------------------------------------------------------|--------------------------------------------|
| NOTICE IS HEREBY GIVEN that theNew Mint #3                                        | BLM 2                                      |
| lode mining claim has been located                                                | Date El Stamp                              |
| by Gregory Yount whose current mailing                                            |                                            |
| address is807 W. Butterfield Rd Chino Vally, Az 86323                             |                                            |
| The general course of this claim isNorth 37 <sup>O</sup> East                     | and it is situated inYavapai               |
| County, Arizona. This claim isfeet in length and                                  |                                            |
| from the location monument on which this location notice is posted app            | proximately <u>1480</u> feet in a          |
| NE direction to the North end line and 20 feet in                                 | a SW direction to the                      |
| South end line. This claim is marked by six monuments, one at                     | each corner and one at the center of each  |
| end line of the claim.                                                            |                                            |
| The location monument on which this notice is posted is situated within           | n Section <u>31</u> , Township <u>13N</u>  |
| , Range_3 <u>West</u> , Gila Salt River Base and Meridian, Ari                    | zona and this claim encompasses portions   |
| of the following quarter section (s), section (s), Townships (s) and Rang of T13N | ge (s) SW, NW, & NE Quarters of Section 31 |
| Gila Salt River Base and Meridian, Arizona.                                       | D IN                                       |
| To tie this claim to the Public Survey, begin at the NW corner of S               | Section 31 Township 13N                    |
| Range <u>3W</u> of the G&SR Base and Meridian. Bear <u>2123</u> Feet <u>E</u>     | ast , and 2690 feet South                  |
| to theSE corner of this claim.                                                    | က                                          |
| DATED AND POSTED of the ground this 22 day of Janua  LOCATORS (s)  Gregory Tourit | ary , 20 <u>18</u>                         |
|                                                                                   |                                            |

the claim 600 feet E37S to the NE corner, then 1500 feet S37W to the SE corner,

then 600 feet W37N to the SW corner, and then 1500 feet N37E to the point of beginning.

Return To: Gregory Yount 807 W. BUTTERFIELD RD: CHINO VALLEY, AZ 86301