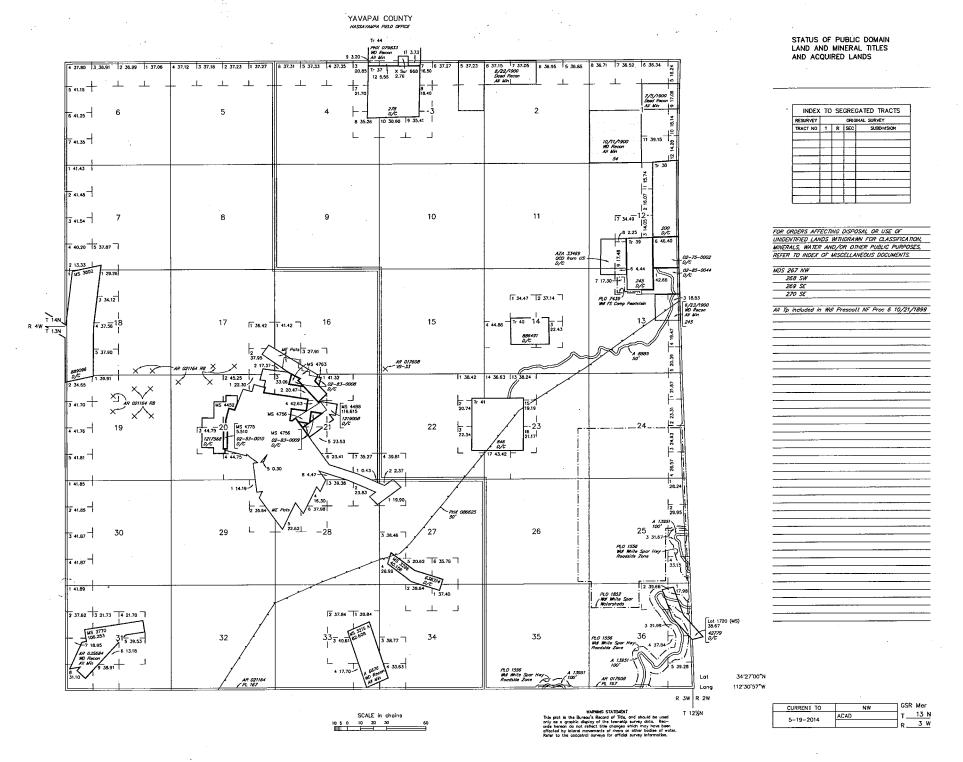

### 

| LOCATION NOTICE FOR LODE MINING CLAIM                                             |                |           |                    |               |
|-----------------------------------------------------------------------------------|----------------|-----------|--------------------|---------------|
| NOTICE IS HEREBY GIVEN that theNew Mint #1                                        | BLM<br>Date    |           | 2016               |               |
| lode mining claim has been located                                                | Stamp          |           | FEB 1              |               |
| by whose current mailing                                                          |                | ><<br>>>< | 23                 |               |
| address is807 W. Butterfield Rd Chino Vally, Az 86323                             |                | 20        | U Š                |               |
| The general course of this claim isNorth 37 <sup>O</sup> East                     | and it is situ | ated in   | Yavapai            |               |
| County, Arizona. This claim isfeet in length and                                  | 600            | feet in w | vidth. This cla    | aim runs      |
| from the location monument on which this location notice is posted app            | proximately .  | 20        | feet in a          |               |
| NE direction to the North end line and 1480 feet in                               | a SW           | direc     | tion to the        |               |
| South end line. This claim is marked by six monuments, one at                     | each corner    | and on    | e at the cente     | er of each    |
| end line of the claim.                                                            |                |           |                    |               |
| The location monument on which this notice is posted is situated within           | Section        | 31        | Township           | 13N_          |
| , Range_3 <u>West</u> , Gila Salt River Base and Meridian, Ariz                   | zona and thi   | s claim e | encompasse         | s portions    |
| of the following quarter section (s), section (s), Townships (s) and Rang of T13N | ge (s)The So   | uth Wes   | t Quarter of       | Section 31    |
| Gila Salt River Base and Meridian, Arizona.                                       |                |           |                    |               |
| To tie this claim to the Public Survey, begin at the NW corner of S               |                |           |                    | $\circ$       |
| Range <u>3W</u> of the G&SR Base and Meridian. Bear <u>2123</u> Feet <u>E</u> a   | ast , and      | 2690      | _ feet <u>Sout</u> | <u>h</u> =    |
| to the NW corner of this claim.                                                   |                |           |                    | <u>م</u><br>ب |
| DATED AND POSTED on the ground this                                               | ary, 2         | 0 18      |                    | o             |
| Gregory Fount                                                                     |                |           |                    |               |

## 

| LOCATION NOTICE FOR LODE MINING CLAIM                                         |               |                                        |            |                |                                        |
|-------------------------------------------------------------------------------|---------------|----------------------------------------|------------|----------------|----------------------------------------|
| NOTICE IS HEREBY GIVEN that theNew Mint #2                                    | BLM           | ************************************** | 201        |                |                                        |
| lode mining claim has been located                                            | Date<br>Stamp |                                        | ) FEB      | ož<br>Proje    |                                        |
| by Whose current mailing                                                      | Jump          | EHIX ARIZ                              | ชิ 23      |                |                                        |
| address is807 W. Butterfield Rd Chino Vally, Az 86323                         |               | į.                                     | U          | 1 7 7 7        | ,                                      |
| address is                                                                    |               | <u>C</u> ,                             | -          | u *****        |                                        |
| The general course of this claim isNorth 37 <sup>O</sup> East                 | and it is si  | tuated in                              | Yava       | apai           | ······································ |
| County, Arizona. This claim isfeet in length and                              | 600           | _ feet in v                            | width. Th  | nis claim i    | runs                                   |
|                                                                               |               |                                        |            |                |                                        |
| from the location monument on which this location notice is posted app        |               |                                        |            |                |                                        |
| NE direction to the North end line and 1480 feet in                           | aSVV          | dired                                  | ction to t | he             |                                        |
| South end line. This claim is marked by six monuments, one at                 | each corn     | er and or                              | ne at the  | center of      | f each                                 |
| end line of the claim.                                                        |               |                                        |            |                |                                        |
| The location monument on which this notice is posted is situated within       | Section _     | 31                                     | , Townsl   | nip <u>13N</u> |                                        |
| , Range_3 <u>West</u> , Gila Salt River Base and Meridian, Ari:               | zona and ti   | his claim                              | encomp     | asses po       | rtions                                 |
| of the following quarter section (s), section (s), Townships (s) and Rang     | ne (s)SW a    | nd NW C                                | uarters (  | of Section     | n 31                                   |
| of T13N                                                                       | go (o)        |                                        |            |                |                                        |
|                                                                               |               |                                        |            |                |                                        |
| Gila Salt River Base and Meridian, Arizona.                                   |               |                                        |            |                | AH                                     |
| To tie this claim to the Public Survey, begin at the NW corner of S           | Section       | 31Tov                                  | wnship_    | 13N            | 11 3                                   |
| Range <u>3W</u> of the G&SR Base and Meridian. Bear <u>2123</u> Feet <u>E</u> |               |                                        |            |                | t 9 3                                  |
| to theNE corner of this claim.                                                |               |                                        |            |                | -<br>-<br>-                            |
| DATED AND POSTED on the ground this 22 day of Janua                           | ary,          | 20 18                                  |            |                |                                        |
| LOCATORS (s)                                                                  |               | <del></del>                            |            |                |                                        |
| Orlegory Yolland                                                              |               |                                        |            |                |                                        |

## 

| LOCATION NOTICE FOR LODE MINING CLAIM                                             |                                            |
|-----------------------------------------------------------------------------------|--------------------------------------------|
| NOTICE IS HEREBY GIVEN that theNew Mint #3                                        | BLM 2                                      |
| lode mining claim has been located                                                | Date El Stamp                              |
| by Gregory Yount whose current mailing                                            |                                            |
| address is807 W. Butterfield Rd Chino Vally, Az 86323                             |                                            |
| The general course of this claim isNorth 37 <sup>O</sup> East                     | and it is situated inYavapai               |
| County, Arizona. This claim isfeet in length and                                  |                                            |
| from the location monument on which this location notice is posted app            | proximately <u>1480</u> feet in a          |
| NE direction to the North end line and 20 feet in                                 | a SW direction to the                      |
| South end line. This claim is marked by six monuments, one at                     | each corner and one at the center of each  |
| end line of the claim.                                                            |                                            |
| The location monument on which this notice is posted is situated within           | n Section <u>31</u> , Township <u>13N</u>  |
| , Range_3 <u>West</u> , Gila Salt River Base and Meridian, Ari                    | zona and this claim encompasses portions   |
| of the following quarter section (s), section (s), Townships (s) and Rang of T13N | ge (s) SW, NW, & NE Quarters of Section 31 |
| Gila Salt River Base and Meridian, Arizona.                                       | D IN                                       |
| To tie this claim to the Public Survey, begin at the NW corner of S               | Section 31 Township 13N                    |
| Range <u>3W</u> of the G&SR Base and Meridian. Bear <u>2123</u> Feet <u>E</u>     | ast , and 2690 feet South                  |
| to theSE corner of this claim.                                                    | က                                          |
| DATED AND POSTED of the ground this 22 day of Janua  LOCATORS (s)  Gregory Tourit | ary , 20 <u>18</u>                         |
|                                                                                   |                                            |