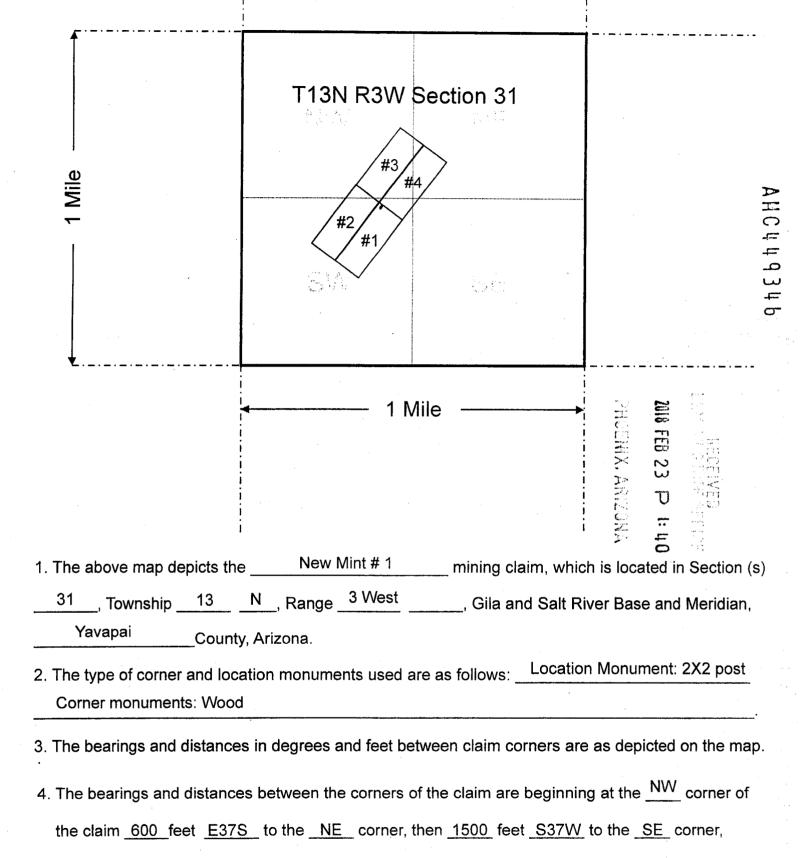

### 

| LOCATION NOTICE FOR LODE MINING CLAIM                                             |                |           |                    |               |
|-----------------------------------------------------------------------------------|----------------|-----------|--------------------|---------------|
| NOTICE IS HEREBY GIVEN that theNew Mint #1                                        | BLM<br>Date    |           | 2016               |               |
| lode mining claim has been located                                                | Stamp          |           | FEB 1              |               |
| by whose current mailing                                                          |                | ><<br>>>< | 23                 |               |
| address is807 W. Butterfield Rd Chino Vally, Az 86323                             |                | 20        | U Š                |               |
| The general course of this claim isNorth 37 <sup>O</sup> East                     | and it is situ | ated in   | Yavapai            |               |
| County, Arizona. This claim isfeet in length and                                  | 600            | feet in w | vidth. This cla    | aim runs      |
| from the location monument on which this location notice is posted app            | proximately .  | 20        | feet in a          |               |
| NE direction to the North end line and 1480 feet in                               | a SW           | direc     | tion to the        |               |
| South end line. This claim is marked by six monuments, one at                     | each corner    | and on    | e at the cente     | er of each    |
| end line of the claim.                                                            |                |           |                    |               |
| The location monument on which this notice is posted is situated within           | Section        | 31        | Township           | 13N_          |
| , Range_3 <u>West</u> , Gila Salt River Base and Meridian, Ariz                   | zona and thi   | s claim e | encompasse         | s portions    |
| of the following quarter section (s), section (s), Townships (s) and Rang of T13N | ge (s)The So   | uth Wes   | t Quarter of       | Section 31    |
| Gila Salt River Base and Meridian, Arizona.                                       |                |           |                    |               |
| To tie this claim to the Public Survey, begin at the NW corner of S               |                |           |                    | $\circ$       |
| Range <u>3W</u> of the G&SR Base and Meridian. Bear <u>2123</u> Feet <u>E</u> a   | ast , and      | 2690      | _ feet <u>Sout</u> | <u>h</u> =    |
| to the NW corner of this claim.                                                   |                |           |                    | <u>م</u><br>ب |
| DATED AND POSTED on the ground this                                               | ary, 2         | 0 18      |                    | o             |
| Gregory Fount                                                                     |                |           |                    |               |

then 600 feet W37N to the SW corner, and then 1500 feet N37E to the point of beginning.

Return To: Gregory Yount 807 W. BUTTERFIELD RD. CHINO VALLEY, AZ 86301 2018-0003530 NML 01/22/2018 04:07: TPage: 1 of 2 Leslie M. Hoffman OFFICIAL RECORDS OF YAVAPAI COUNTY \$10.00 GREGORY YOUNT