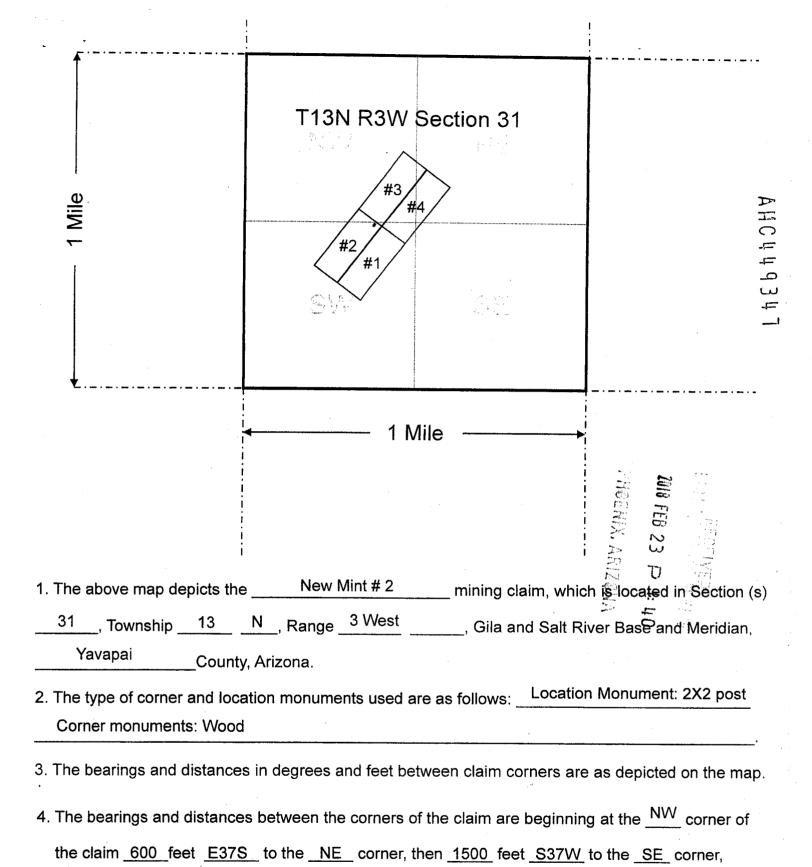

## 

| LOCATION NOTICE FOR LODE MINING CLAIM                                         |               |                                        |            |                |                                        |
|-------------------------------------------------------------------------------|---------------|----------------------------------------|------------|----------------|----------------------------------------|
| NOTICE IS HEREBY GIVEN that theNew Mint #2                                    | BLM           | ************************************** | 201        |                |                                        |
| lode mining claim has been located                                            | Date<br>Stamp |                                        | ) FEB      | ož<br>Proje    |                                        |
| by Whose current mailing                                                      | Jump          | EHIX ARIZ                              | ชิ 23      |                |                                        |
| address is807 W. Butterfield Rd Chino Vally, Az 86323                         |               | į.                                     | U          | 1 7 7 7        | ,                                      |
| address is                                                                    |               | <u>C</u> ,                             | -          | u *****        |                                        |
| The general course of this claim isNorth 37 <sup>O</sup> East                 | and it is si  | tuated in                              | Yava       | apai           | ······································ |
| County, Arizona. This claim isfeet in length and                              | 600           | _ feet in v                            | width. Th  | nis claim i    | runs                                   |
|                                                                               |               |                                        |            |                |                                        |
| from the location monument on which this location notice is posted app        |               |                                        |            |                |                                        |
| NE direction to the North end line and 1480 feet in                           | aSVV          | dired                                  | ction to t | he             |                                        |
| South end line. This claim is marked by six monuments, one at                 | each corn     | er and or                              | ne at the  | center of      | f each                                 |
| end line of the claim.                                                        |               |                                        |            |                |                                        |
| The location monument on which this notice is posted is situated within       | Section _     | 31                                     | , Townsl   | nip <u>13N</u> |                                        |
| , Range_3 <u>West</u> , Gila Salt River Base and Meridian, Ari:               | zona and ti   | his claim                              | encomp     | asses po       | rtions                                 |
| of the following quarter section (s), section (s), Townships (s) and Rang     | ne (s)SW a    | nd NW C                                | uarters (  | of Section     | n 31                                   |
| of T13N                                                                       | go (o)        |                                        |            |                |                                        |
|                                                                               |               |                                        |            |                |                                        |
| Gila Salt River Base and Meridian, Arizona.                                   |               |                                        |            |                | AH                                     |
| To tie this claim to the Public Survey, begin at the NW corner of S           | Section       | 31Tov                                  | wnship_    | 13N            | 11 3                                   |
| Range <u>3W</u> of the G&SR Base and Meridian. Bear <u>2123</u> Feet <u>E</u> |               |                                        |            |                | t 9 3                                  |
| to theNE corner of this claim.                                                |               |                                        |            |                | -<br>-<br>-                            |
| DATED AND POSTED on the ground this 22 day of Janua                           | ary,          | 20 18                                  |            |                |                                        |
| LOCATORS (s)                                                                  |               | <del></del>                            |            |                |                                        |
| Orlegory Yolland                                                              |               |                                        |            |                |                                        |

then 600 feet W37N to the SW corner, and then 1500 feet N37E to the point of beginning.

Return To: Gregory Yount 807 W. BUTTERFIELD RD. CHINO VALLEY, AZ 86301

2018-0003531 NML 01/22/2018 04:07:38 PM Page: 1 of 2 Leslie M. Hoffman OFFICIAL RECORDS OF YAVAPAI COUNTY \$10.00 GREGORY YOUNT