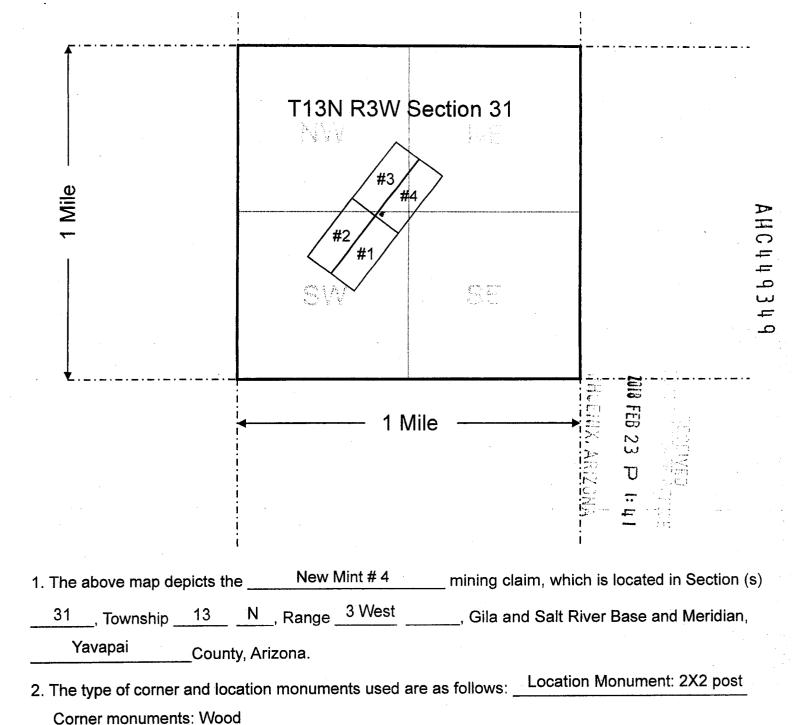

the claim 600 feet E37S to the NE corner, then 1500 feet S37W to the SE corner,

then 600 feet W37N to the SW corner, and then 1500 feet N37E to the point of beginning.

Return To: Gregory Yount 807 W. BUTTERFIELD RD: CHINO VALLEY, AZ 86301

2018-0003532 NML
01/22/2018 04:04 PM Page: 1 of 2
Leslie M. Hoffman
OFFICIAL RECORDS OF YAVAPAI COUNTY \$10.00
GREGORY YOUNT